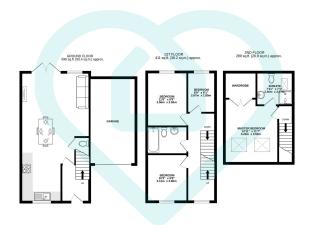

### TOTAL FLOOR AREA : 1297 sq.ft. (120.5 sq.m.) approx.

This floor plan is for illustrative purposes only. All measurements and layouts are approximations and do not necessarily capture the precise specifications of the property. No responsibility is taken for any error, omission, or misstatement. We always recommend viewing in person to confirm the exact floor plan of a property Made with Metropix.