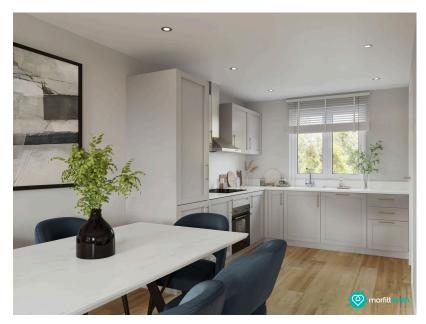

### Why You'll Love It

Step inside and you'll be greeted by a bright, open-plan ground floor that flows seamlessly between the kitchen and lounge, perfect for both entertaining and everyday family life. The top-spec kitchen is a real highlight, offering cutting-edge appliances and stylish finishes. The property also benefits from an attached garage, providing additional storage and parking. On the first floor, you'll find two double bedrooms and a versatile single, which could serve as a home office or guest room. A modern 3-piece bathroom suite completes the floor. The second floor is dedicated to a luxurious master bedroom, featuring built-in storage and an ensuite, creating the perfect retreat. Outside, the garden offers ample space for outdoor dining, relaxing, or entertaining. This is a home designed with both elegance and function in mind.

- · High-Spec Open-Plan Kitchen And Lounge
- Stylish 3-Piece Bathroom Suite
- Spacious Garden
- · Easy Access to Sheffield's City Centre
- Choice Of Bathroom Tiles And Kitchen Units